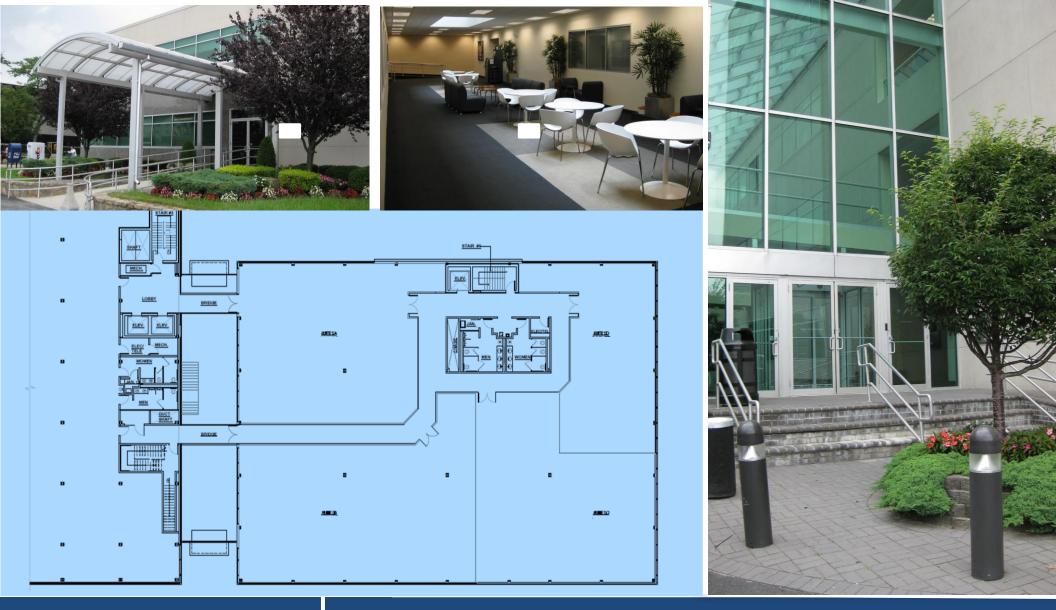

## --- Features

Conveniently located on Merrick Avenue, minutes from the Meadowbrook Parkway

N35 NICE bus stops in front of the Property, ½ mile to LIRR Westbury Station

Professional on-site ownership & management

Multiple fiber optic high speed data carriers, full building emergency power generator

Proximity to restaurants and shopping, across from Eisenhower Park

The Rochlin Organization 401 Broadhollow Road Melville, New York Tel: 516.835.9300.