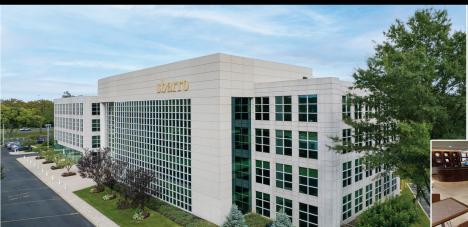

# THE SBARRO BUILDING Work at Iconic Facility in Melville

4-story class "A" building
 120,000 square feet

### COMMENTS:

- Superb location at the southeast corner of Broadhollow Road and the Long Island Expressway South Service Road, easy on & off the LIE
- Bank branch with 24 hour ATM
- Sit down upscale breakfast & luncheon restaurant
- New conference center & fitness club with showers.
- Surface parking at a ratio of 4:1000
- Incredibly rare full floor vacancy