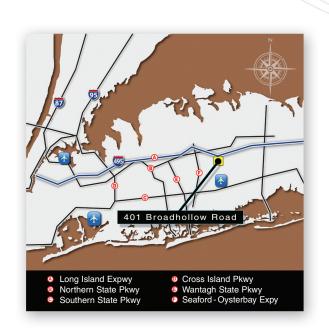

# PRIME OFFICE SPACE FOR LEASE

401 broadhollow road • melville, new york

## LOCATION

- melville, new york 11747
- western suffolk county submarket

### COMMENTS:

- Superb location at the southeast corner of Broadhollow Road and the Long Island Expressway South Service Road, easy on & off the LIE
- Bank branch with 24 hour ATM
- Sit down upscale breakfast & luncheon restaurant
- New conference center & fitness club with showers.
- Surface parking at a ratio of 4:1000
- Incredibly rare full floor vacancy