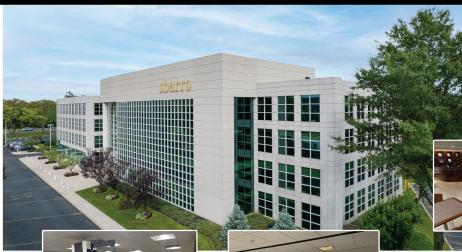

# THE SBARRO BUILDING Work at Iconic Facility in Melville

4-story class "A" building
 120,000 square feet

## COMMENTS:

- Superb location at the southeast corner of Broadhollow Road and the Long Island Expressway South Service Road, easy on & off the LIE
- Bank branch with 24 hour ATM
- Sit down upscale breakfast & luncheon restaurant
- New conference center & fitness club with showers.
- Surface parking at a ratio of 4:1000
- Incredibly rare full floor vacancy