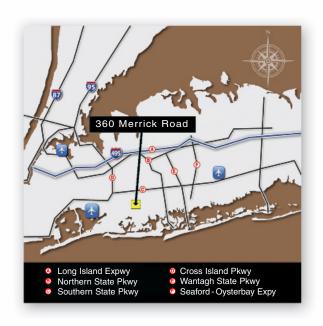

### **COMMENTS:**

Located in the heart of Lynbrook Village on Merrick Road
 & Peninsula Boulevard, near Sunrise Highway

**Upgrades Underway** 

- Minutes to LIRR Lynbrook station, NICE bus stop, shops & restaurants
- 7.5 miles to JFK Airport, 35-minute commute to Manhattan
- 120 on-site parking spaces, plus street & municipal parking
- Renovations of building facade, lobby, hallways and restrooms underway
- Build-to-suit suites