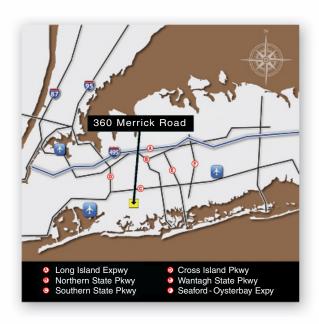

### **COMMENTS:**

- Located in the heart of Lynbrook Village on Merrick Road
  & Peninsula Boulevard, near Sunrise Highway
- Minutes to LIRR Lynbrook station, NICE bus stop, shops & restaurants
- 7.5 miles to JFK Airport, 35-minute commute to Manhattan
- 120 on-site parking spaces, plus street & municipal parking
- Renovations of building facade, lobby, hallways and restrooms underway
- Build-to-suit suites