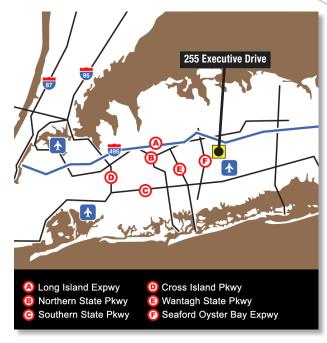

### COMMENTS:

- Conveniently located off the Long Island Expressway, Exit 46, and the Northern State Parkway, Exit 38
- LIRR Syosset and Hicksville stations nearby
- Ample parking with indoor garage
- 24/7 building access
- Cafe in building
- On-site management