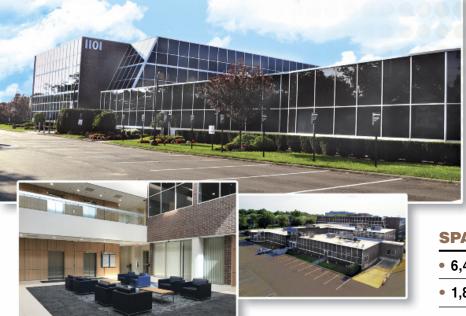

# PRIME MEDICAL OFFICE SPACE FOR LEASE

• **1101** stewart avenue • garden city, new york

## SPACE AVAILABLE IMMEDIATE OCCUPANCY

- 6,481 square feet\* | second floor | east
- 1,826-6,852 square feet I first floor I west

\*divisible

3 story class A building
93,000 square feet

#### **COMMENTS:**

- Multi-Million Dollar Renovation completed
- Institutionally owned and managed
- Conveniently located off Meadowbrook Parkway M3 West exit
- NICE bus stop in front of building
- Valet parking service & covered parking deck
- 24/7 building access
- Generous tenant improvement packages offered
- Located along Stewart Avenue "Medical Row"
- Join Northwell Health and other Medical Group Practices