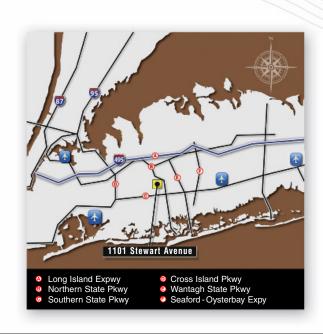

# LOCATION

- garden city, new york 11530
- nassau county
- central nassau county submarket