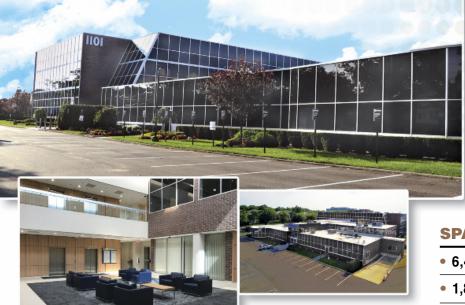

# PRIME MEDICAL OFFICE SPACE FOR LEASE

•**1101** st**ewart avenue • garden city**, new york

## SPACE AVAILABLE IMMEDIATE OCCUPANCY

- 6,481 square feet\* | second floor | east
- 1,826-6,852 square feet | first floor | west

\*divisible

3 story class A building
93,000 square feet

#### **COMMENTS:**

- Multi-Million Dollar Renovation completed
- Institutionally owned and managed
- Conveniently located off Meadowbrook Parkway M3 West exit
- NICE bus stop in front of building
- Valet parking service & covered parking deck
- 24/7 building access
- Generous tenant improvement packages offered
- Located along Stewart Avenue "Medical Row"
- Join Northwell Health and other Medical Group Practices