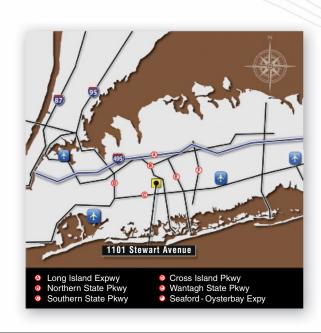

## LOCATION

- garden city, new york 11530
- nassau county
- central nassau county submarket